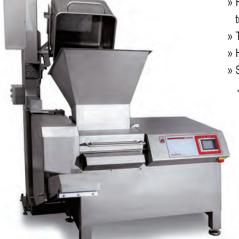

## Der »Cubixx 120 LP«

Fully automatic high performance for fine products

The Cubixx 120 LP ist the flexible, high performing specialist in the Cubixx 120 series. It's product magazine with hydraulically powered sidewall opening and guillotine cut-off blade allows the machine to process a large variety of products. It handles loose as well as pre-formed products, such as meat, bacon, sausage and cheese. Depending how the machine is equipped, it can be loaded manually, by feeding conveyor or with 2001 trolleys via a hoist lifter.

## **Product features:**

- » Fully sealed product loading chamber with open hygiene drainages
- » Fully automatic magazine loading by hydraulically driven sidewall and guillotine cut-off blade
- » Integrated discharge conveyor
- » THC-system\*
- » Adjustable blade speed
- » Touch screen
- » Computer controlled
- » Fully automatic loading with feeding conveyor or 200l trolleys via hoist lifter\*
- » Two-part heavy duty cutting grid
- » Hardened shear edges and product stabilizers
- » Simple and safe grid-set fixing